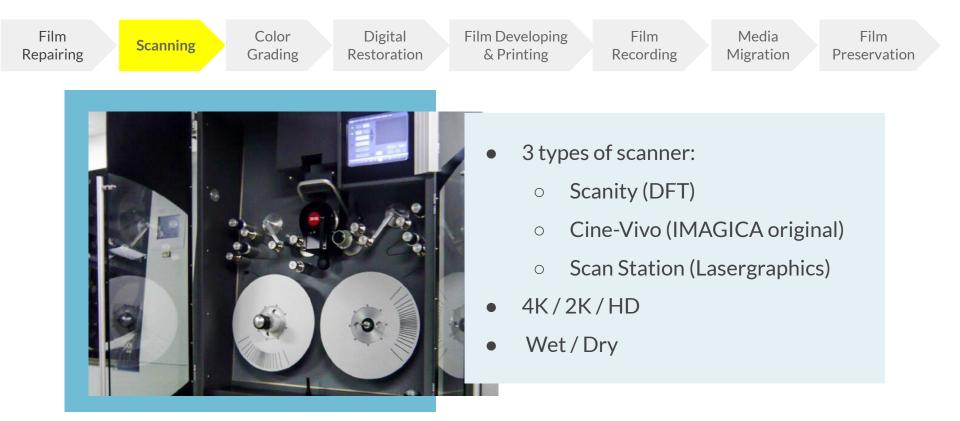

Film processing | Digital Scanning and conversion | Restoration | Media Migration and Archiving