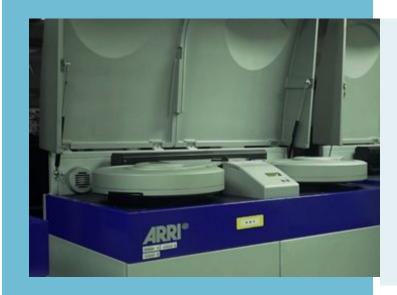

Recording

- Semi-Auto Media Transfer
  - Developed in-house
  - Available to various tape formats
  - Transferable LTO, XDCAM, Cloud etc.