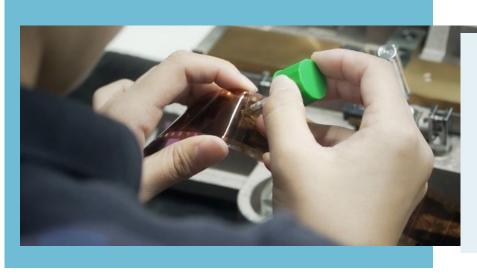

## ARCHIVING & RESTORATION SERVICES

- Repairing physical damage, such as tears, peeling and warps
- Handling of nitrate films
- Wet cleaning