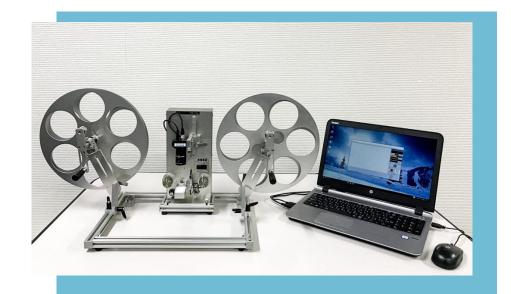

### TETELE

Tetele is a simplified telecine machine. Before actually digitizing the film, you could easily check what is inside the film.

> Since the roller part is sprocketless, the machine is friendly to deteriorated films.

#### Specifications

Resolution: SD/ HD Supported fims: 8mm/ 9.5mm/ 16mm/ 35mm Export: JPEG, AVI