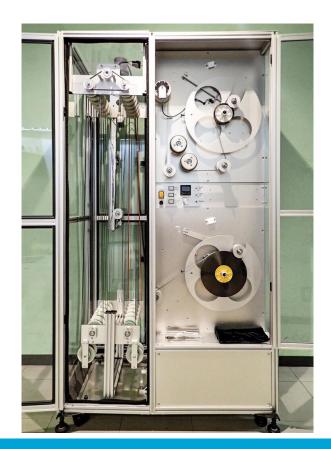

### KARASY

In-house made machine KARASY enables effective removal of large quantity of acetic acid.

| Performance Test                      |                        |                       |          |
|---------------------------------------|------------------------|-----------------------|----------|
|                                       | <b>Before</b><br>(ppm) | <b>After</b><br>(ppm) | Result   |
| Rewind by hand $\textcircled{1}$      | 600                    | 500                   | 17% Down |
| Rewind by hand $\widehat{\mathbb{1}}$ | 350                    | 270                   | 23% Down |
| KARASY(1)                             | 400                    | 76                    | 81% Down |
| KARASY2                               | 700                    | 190                   | 73% Down |

KARASY's acid concentration decrease rate is about **3.8 times higher** than rewinding film by hand

2

With KARASY, the amount of time film is exposed to air is **120 times more** effective than rewinding by hand.